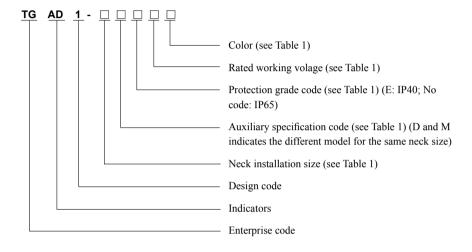

### 2 Type designation

 $Note: Explanation \ of \ auxiliary \ specification \ codes \ (D, M): \ D \ indicates \ an \ arc \ round \ lampshade, \ and \ M \ indicates \ a \ buzzer \ (see \ Table \ 1).$ 

Table 1

| Indicators | Neck<br>installation<br>size | Auxiliary specification code |    | Protection grade code | Rated working voltage                                                   | Color                                    | Remarks                         |
|------------|------------------------------|------------------------------|----|-----------------------|-------------------------------------------------------------------------|------------------------------------------|---------------------------------|
| TGAD1-     | 22                           | D                            | /  | /                     | AC: 380V, 220V<br>AC/DC: 380V, 220V, 127V,<br>110V,48V,36V,24V,12V,6.3V | White,<br>green, red,<br>yellow,<br>blue | Ordinary signal light           |
|            |                              |                              |    | E                     | AC: 380V K30V/K60V<br>AC: 220V K30V/K60V                                |                                          | Anti-interference signal light  |
|            |                              |                              | F  | /                     | AC/DC380V                                                               |                                          | Discharge type signal light     |
|            |                              |                              |    | Е                     | AC/DC220V                                                               |                                          |                                 |
|            |                              | WS                           |    | /                     |                                                                         |                                          | Two-color light                 |
|            |                              |                              |    | Е                     |                                                                         |                                          |                                 |
|            |                              | WD                           |    | /                     |                                                                         |                                          | Circuit breaker indicator       |
|            |                              | ,                            |    | Е                     | AC: 380V, 220V                                                          | D 1                                      | Circuit oreaser indicator       |
|            |                              | WG                           |    | /                     | AC/DC: 380V, 220V, 127V, 110V, 48V, 36V, 24V, 12V, 6.3V                 | Red, green                               | Isolated knife switch indicator |
|            |                              |                              |    | Е                     |                                                                         |                                          |                                 |
|            |                              | WN                           |    | /                     |                                                                         |                                          | Ground indicator                |
|            |                              |                              |    | Е                     |                                                                         |                                          |                                 |
|            |                              | M                            | J  | E                     | AC: 380V, 220V<br>AC/DC: 220V, 110V, 48V,<br>36V, 24V, 12V, 6.3V        | Black                                    | Intermittent sound              |
|            |                              |                              | L  |                       |                                                                         |                                          | Continuous sound                |
|            |                              |                              | SJ |                       |                                                                         | Green, red,<br>yellow                    | Flash intermittent sound        |
|            |                              |                              | CL |                       |                                                                         |                                          | Always-on continuous sound      |

Note: The protection level of the TGAD1-22ME buzzer housing is not mandatory; K30V: indicates anti-interference 30V, K60V: indicates anti-interference 60V.